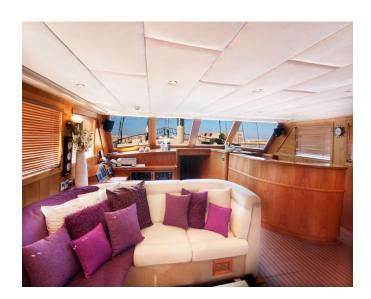

The interior of the vessel is minimalist yet elegant and designed for casual lounging. A large cushioned area can be found aft that is custom-made for relaxation while the sun mattresses in the front are ideal for soaking up the sun. Find on board a range of water-toys and entertainment systems to maximize your enjoyment during your Mediterranean charter. Luxury yacht Aegean Schatz is powered by two 400 HP MAN engines that allow her to cruise comfortably at a speed of 12 knots and reach a top speed of 13.8 knots. Featuring a dedicated and professional crew.