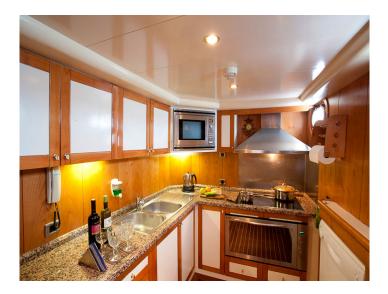

Galley

Audio system, Plasma TV 36", CD, DVD

Deck & Cockpit Equipment

Audio system on deck

**Facilities** 

Ice maker, water makers, SAT TV, Satcom phone/fax/email/internet, air condition throughout, Internal communication