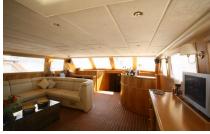

The interior of the vessel is minimalist yet elegant and designed for casual lounging. A large cushioned area can be found aft that is custom-made for relaxation while the sun mattresses in the front are ideal for soaking up the sun. Find on board a range of water-toys and entertainment systems to maximize your enjoyment during your Mediterranean charter. Luxury yacht Aegean Schatz is powered by two 400 HP MAN engines that allow her to cruise comfortably at a speed of 12 knots and reach a top speed of 13.8 knots. Featuring a dedicated and professional crew.