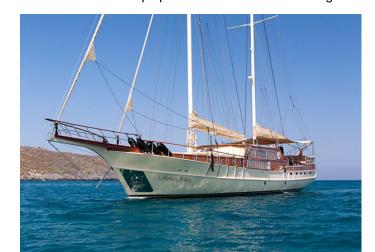

## Overview

Sailing yacht Aegean Schatz is a classic motor sailer that combines the highest levels of service and luxury with the latest sailing technology for East Med charters. Built in 2006, this Turkish gullet is ideal for a traditional and comfortable sailing adventure with excellent entertainment options. The 30m sleeps 10 guests in five cabins and features a first-class crew of five