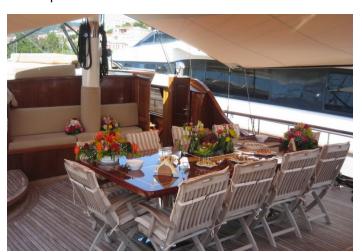

## **Equipment List**

Leisure

Audio system in all cabins, library with CD's, DVD's & books, Water ski, tubes, kneeboard, kayak, fishing gear, snorkelling equipment

Tender: Northstar 4.60 m with 60 hp Mercury engine