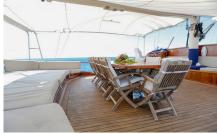

The interior of the vessel is minimalist yet elegant and designed for casual lounging. A large cushioned area can be found aft that is custom-made for relaxation while the sun mattresses in the front are ideal for soaking up the sun. Find on board a range of water-toys and entertainment systems to maximize your enjoyment during your Mediterranean charter. Luxury yacht Aegean Schatz is powered by two 400 HP MAN engines that allow her to cruise comfortably at a speed of 12 knots and reach a top speed of 13.8 knots. Featuring a dedicated and professional crew.