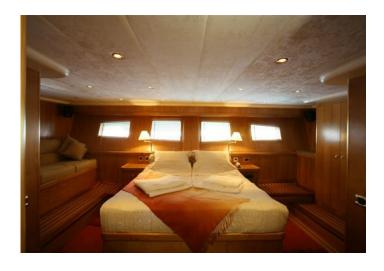

The interior of the vessel is minimalist yet elegant and designed for casual lounging. A large cushioned area can be found aft that is custom-made for relaxation while the sun mattresses in the front are ideal for soaking up the sun. Find on board a range of water-toys and entertainment systems to maximize your enjoyment during your Mediterranean charter. Luxury yacht Aegean Schatz is powered by two 400 HP MAN engines that allow her to cruise comfortably at a speed of 12 knots and reach a top speed of 13.8 knots. Featuring a dedicated and professional crew.