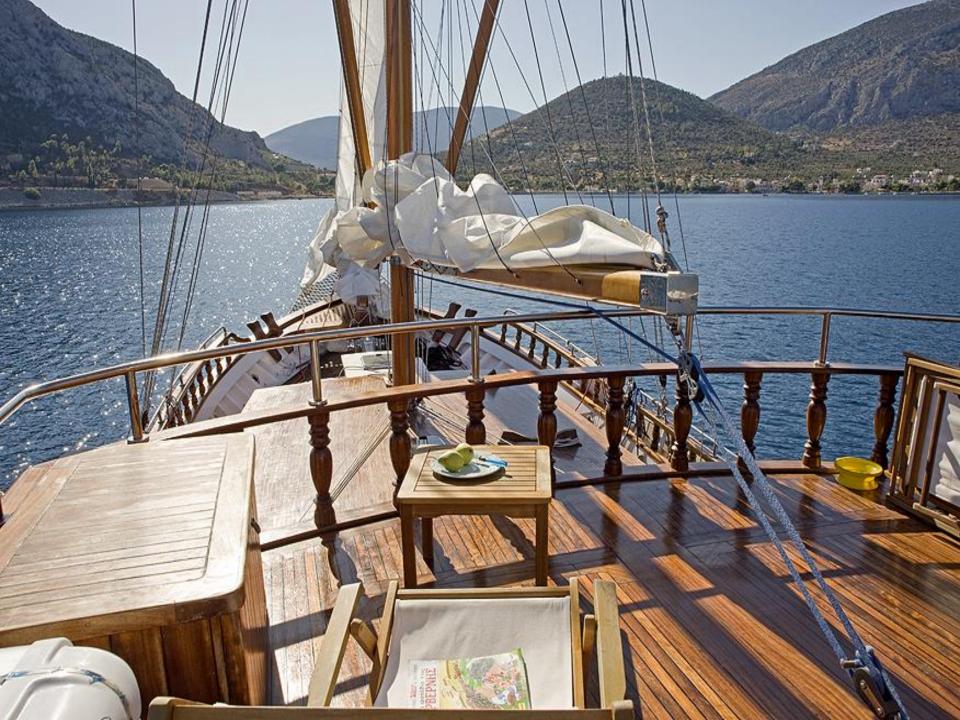

**Built:** 2008

**Builder:** Ioannis Lekas, Koilada Argolidas

Type: Schooner L.O.A: 19,90m Beam: 6,28m

**Draft:** 2.20m

Hull & Superstructure: Iroko

Deck: Iroko

Interior: Oregon & Iroko

Engines: 2 x 320 HP

separate quarters

Leisure: Tender Callegari (4,10m) with

Suzuki 50Hp ,banana, water tubes, water

ski