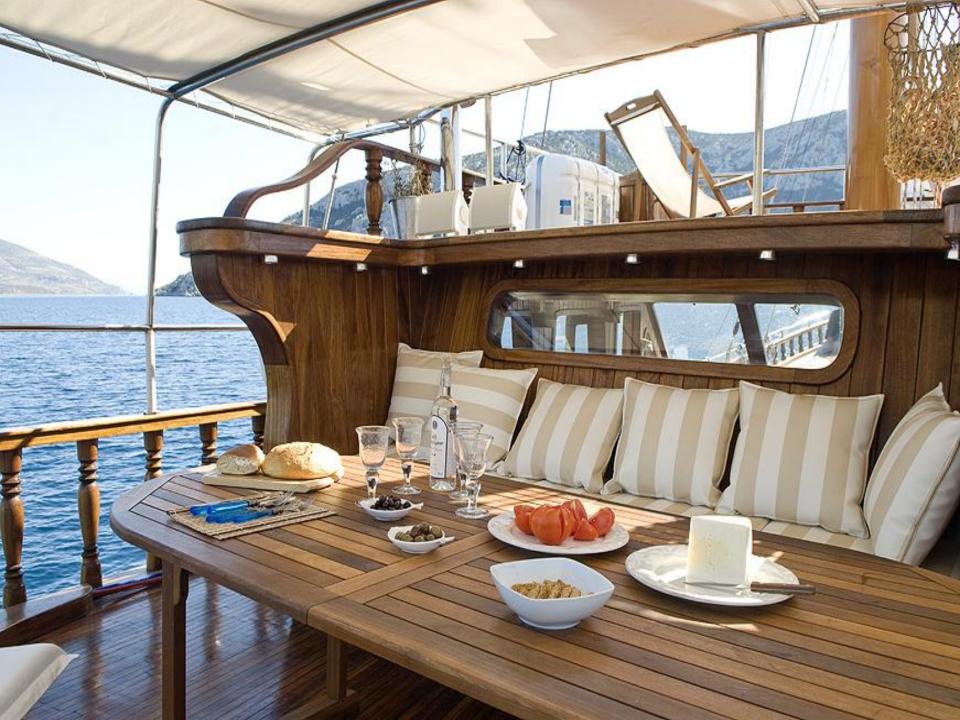

separate quarters

Leisure: Tender Callegari (4,10m) with

Suzuki 50Hp ,banana, water tubes, water

ski