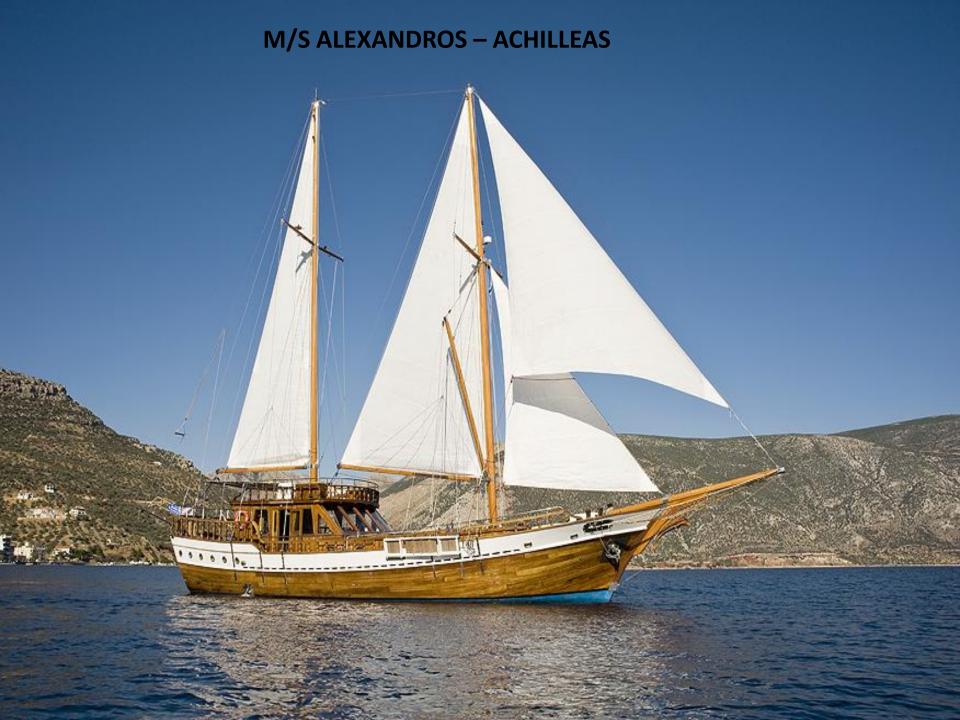

**Built:** 2008

**Builder:** Ioannis Lekas, Koilada Argolidas

Type: Schooner L.O.A: 19,90m Beam: 6,28m

**Draft:** 2.20m

Hull & Superstructure: Iroko

Deck: Iroko

Interior: Oregon & Iroko

Engines: 2 x 320 HP