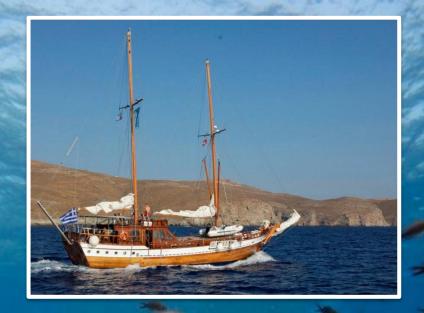

**Built:** 2008

**Builder:** Ioannis Lekas, Koilada Argolidas

Type: Schooner L.O.A: 19,90m Beam: 6,28m

**Draft:** 2.20m

Hull & Superstructure: Iroko

Deck: Iroko

Interior: Oregon & Iroko

Engines: 2 x 320 HP

Generators: 1x60KW & 1x15KW

Voltage: 220V AC, 24V DC

Cruising Speed: 10 Knots - Maximum 12

Knots

Fuel Consumption: 120 ltrs/hour (including

generator consumption)
Fuel Capacity: 3000 ltrs
Water Capacity: 2000 ltrs

Water Maker: 300 ltrs/hour

**Accomodation:** 5 cabins with double beds (1,45m x 2.00m).

All cabins provided with individual TV - DVD - CD- RADIO - USB en suite facilities and

fully air conditioned.

Crew: 3(captain, chef, deck hand) in

separate quarters

Leisure: Tender Callegari (4,10m) with

Suzuki 50Hp ,banana, water tubes, water

ski