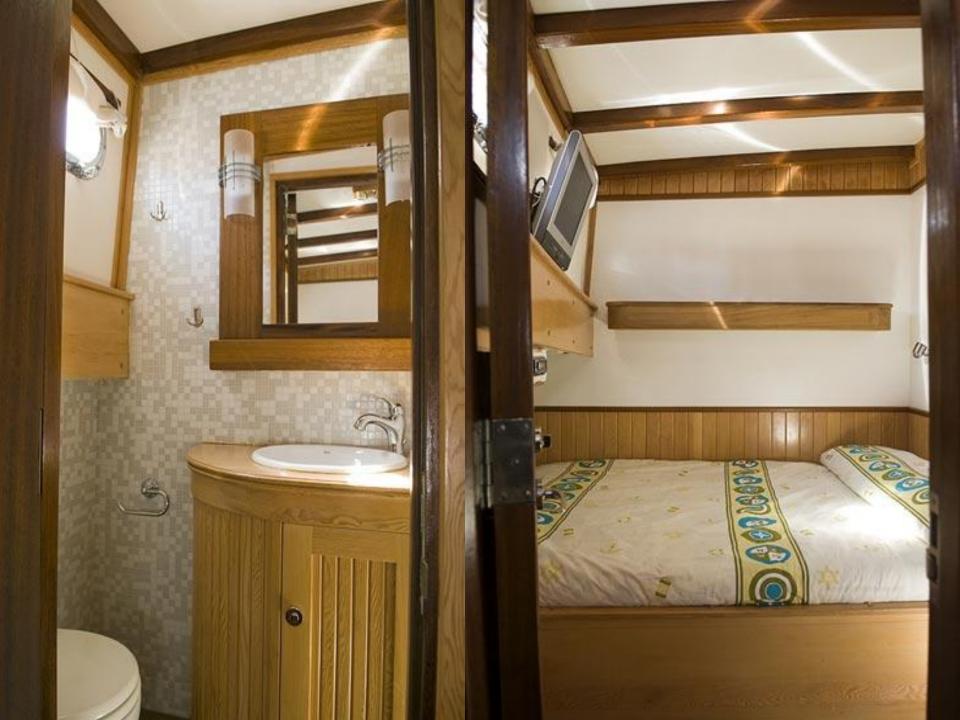

Water Maker: 300 ltrs/hour

**Accomodation:** 5 cabins with double beds (1,45m x 2.00m).

All cabins provided with individual TV - DVD - CD- RADIO - USB en suite facilities and

fully air conditioned.

Crew: 3(captain, chef, deck hand) in