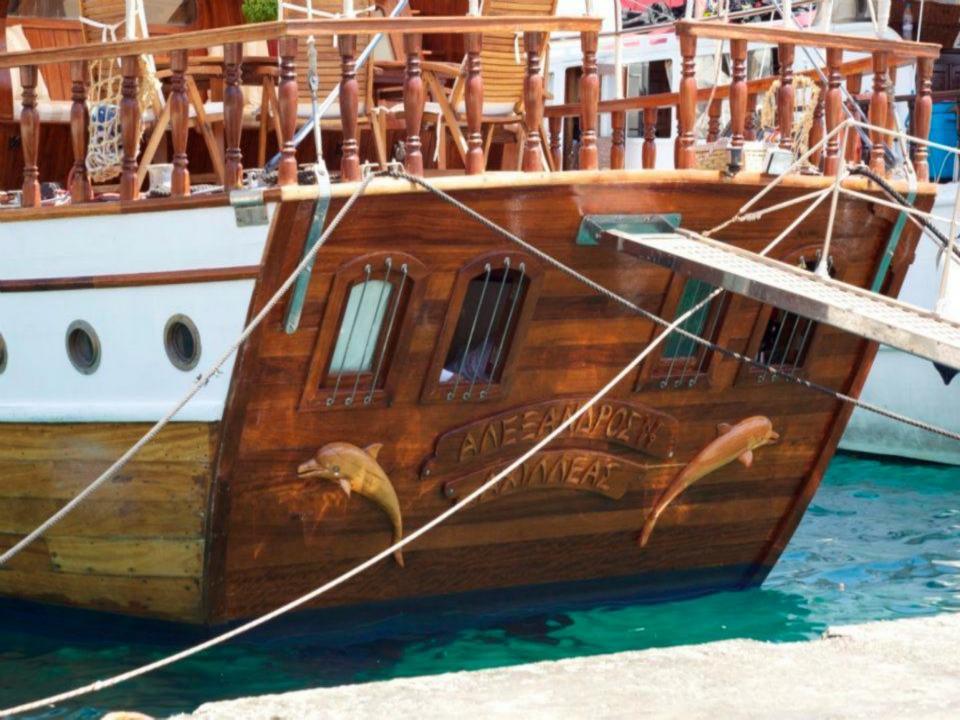

**Built:** 2008

**Builder:** Ioannis Lekas, Koilada Argolidas

Type: Schooner L.O.A: 19,90m Beam: 6,28m

**Draft:** 2.20m

Hull & Superstructure: Iroko

Deck: Iroko

Interior: Oregon & Iroko

Engines: 2 x 320 HP