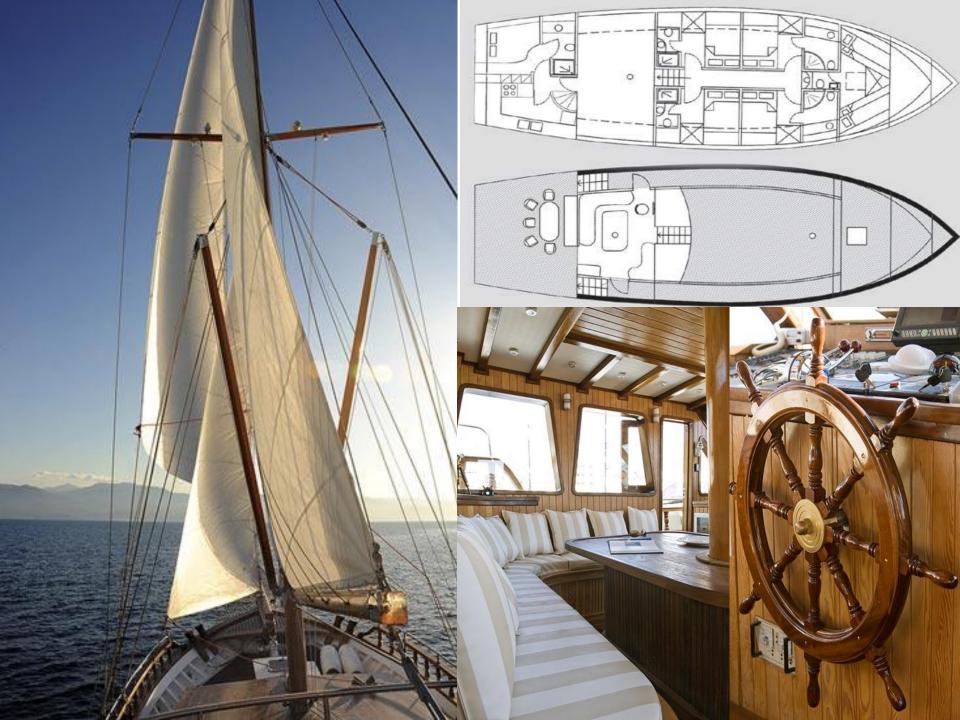

**Built:** 2008

**Builder:** Ioannis Lekas, Koilada Argolidas

Type: Schooner L.O.A: 19,90m Beam: 6,28m

**Draft:** 2.20m

Hull & Superstructure: Iroko

Deck: Iroko

Interior: Oregon & Iroko

Engines: 2 x 320 HP

Generators: 1x60KW & 1x15KW

Voltage: 220V AC, 24V DC

Cruising Speed: 10 Knots - Maximum 12

Knots

Fuel Consumption: 120 ltrs/hour (including

generator consumption)
Fuel Capacity: 3000 ltrs
Water Capacity: 2000 ltrs

Water Maker: 300 ltrs/hour

**Accomodation:** 5 cabins with double beds (1,45m x 2.00m).

All cabins provided with individual TV - DVD - CD- RADIO - USB en suite facilities and

fully air conditioned.

Crew: 3(captain, chef, deck hand) in

separate quarters

Leisure: Tender Callegari (4,10m) with

Suzuki 50Hp ,banana, water tubes, water

ski